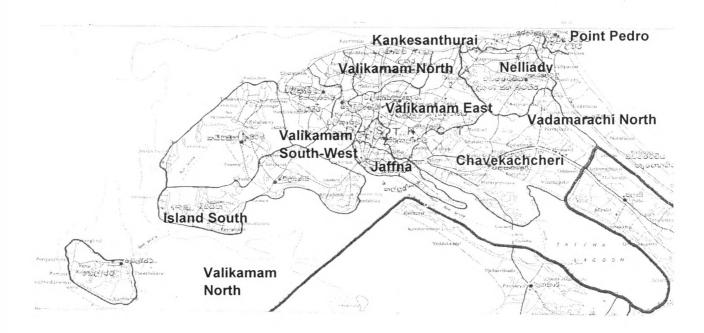

# LOCATIONS OF FORCIBLY DISPLACED MUSLIMS IN THE NORTHERN PROVINCE

### **Mannar District**