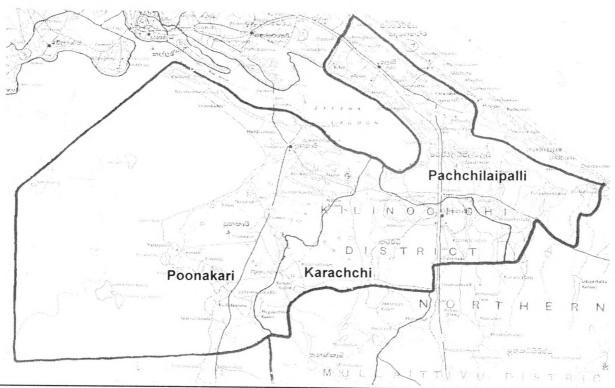

| 173             | 158               | - 0,    | -     | 1     |
| Valikamam North                                      | 57,627        | 438       | 56,846             | 211             | 127               | 2       | 2     | 1     |
| Valikamam East                                       | 59,366        | 169       | 58,736             | 390             | 60                | 6       | 1     | 4     |
| Thenmarachchi                                        | 51,905        | 108       | 51,567             | 131             | 93                | 3       | 2     | 1     |

### KILINOCHCHI MUSLIMS

In the Killinochchi district, there were only five large Muslim settlements before the forcible expulsion in October 1990. Most of the Muslims were farmers, fisherman and cattle breeders



| Popu            | ılation - Et | hnic Gro  | ups in K           | ILINOCH         | ICHI DIST         | TRICT - 1 | 981   |       |
|-----------------|--------------|-----------|--------------------|-----------------|-------------------|-----------|-------|-------|
| A.G.A. Division | Total No.    |           | Ethnicity          |                 |                   |           |       |       |
|                 | Persons      | Sinhalese | Sri Lanka<br>Tamil | Indian<br>Tamil | Sri Lanka<br>Moor | Burgher   | Malay | Other |
| Pachchilaipalli | 18,880       | 180       | 18,091             | 496             | 97                | 16        | -     | -     |
| Poonakari       | 13,930       | 53        | 13,264             | 148             | 464               | -         | -     | 1