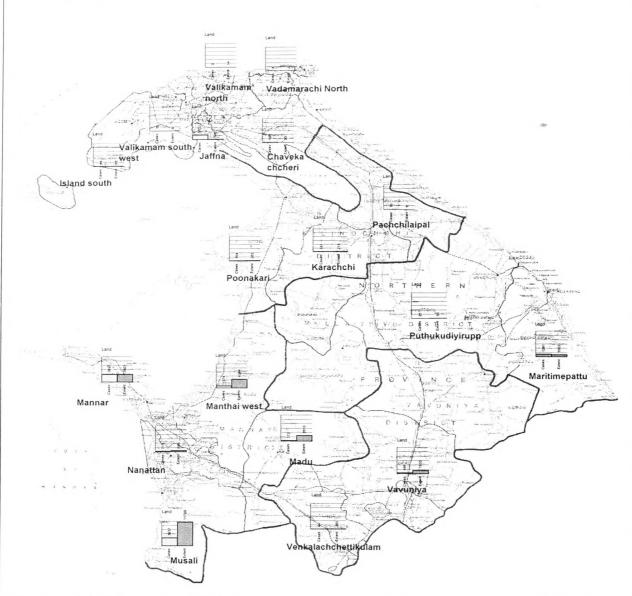

# LOCATIONS OF FORCIBLY DISPLACED MUSLIMS IN THE NORTHERN PROVINCE

### **Mannar District**