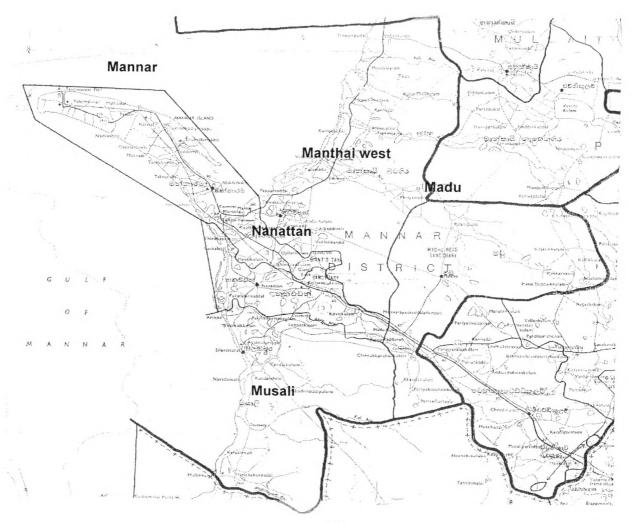

properties referred to above.

Historically, the Musali region was well known for pearl mining. Pearl oysters were found in the southern part of the Mannar Gulf, which forms the coast of the Musali region. Muslims (Arabs and Indians) came to the Musali coast for pearl mining activities.

Paddy and livestock farming and fishing were the major economic activities of the region in the recent past. More than 75 percent of the total employed population among Muslims were engaged in farm related activities. Paddy cultivation was mainly done using a big irrigation scheme called Agathimurippu Scheme and a relatively small irrigation scheme known as Viyayadi Scheme. While paddy cultivation was their main source of livelihood, the people of the coastal villages were engaged in fishing activities.



| Population - Ethnic Groups in MANNAR DISTRICT - 1981 |               |           |                    |                 |                   |         |       |       |  |
|------------------------------------------------------|---------------|-----------|--------------------|-----------------|-------------------|---------|-------|-------|--|
| A.G.A. Division                                      | Total No.     |           | Ethnicity          |                 |                   |         |       |       |  |
|                                                      | of<br>Persons | Sinhalese | Sri Lanka<br>Tamil | Indian<br>Tamil | Sri Lanka<br>Moor | Burgher | Malay | Other |  |
| Mannar                                               | 49,114        | 5,761     | 23,744             |