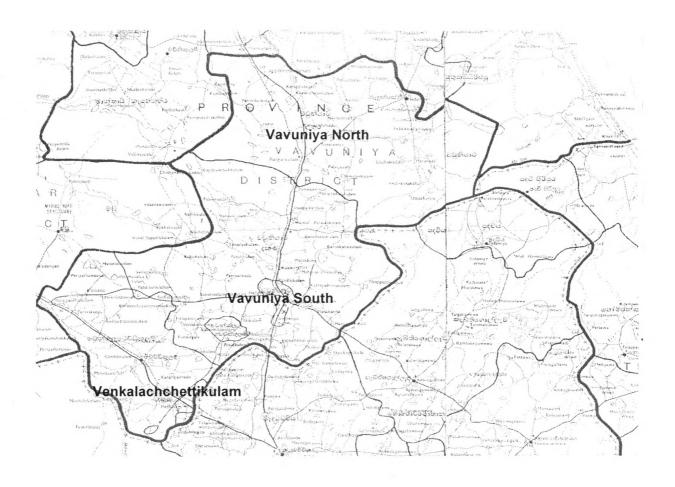

### **VANNI MUSLIMS**

The Muslims of the Vanni Region had social and cultural bonds with their counterparts in the rest of the districts in the Northern Province, namely: Jaffan, Mannar, Kilinochchi and Mullaitivu. Many Muslim concentrations in the southern part of Vavuniya have had family connections with the Muslims of Mannar and Mullaitivu.

The majority of the Muslims in the Vanni were engaged in farming and fishing. Farming was carried out using irrigation tanks available in the villages. They cultivated paddy during a single season only, as they concentrated on highland cultivation during the other seasons. Muslim concentrations in Vavuniya Town and in the surrounding villages were considerably high. In fact, Vavuniya Town was one of the places of dominance of Muslim businessmen.



| Population - Ethnic Groups in VAVUNIYA DISTRICT - 1981 |               |           |                    |                 |                   |         |       |       |  |
|--------------------------------------------------------|---------------|-----------|--------------------|-----------------|-------------------|---------|-------|-------|--|
| A.G.A. Division                                        | Total No.     |           | Ethnicity          |                 |                   |         |       |       |  |
|                                                        | of<br>Persons | Sinhalese | Sri Lanka<br>Tamil | Indian<br>Tamil | Sri Lanka<br>Moor | Burgher | Malay | Other |  |
| Vavuniya South                                         | 62,844        | 15,317    | 34,432