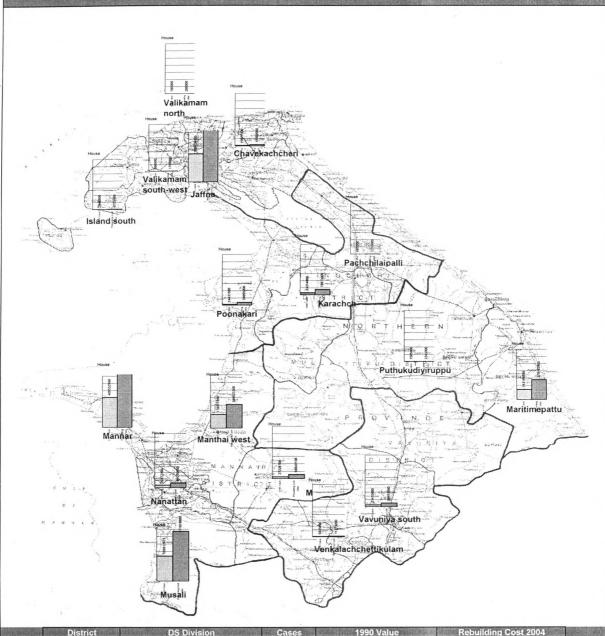

# LOCATIONS OF FORCIBLY DISPLACED MUSLIMS IN THE NORTHERN PROVINCE

### **Mannar District**