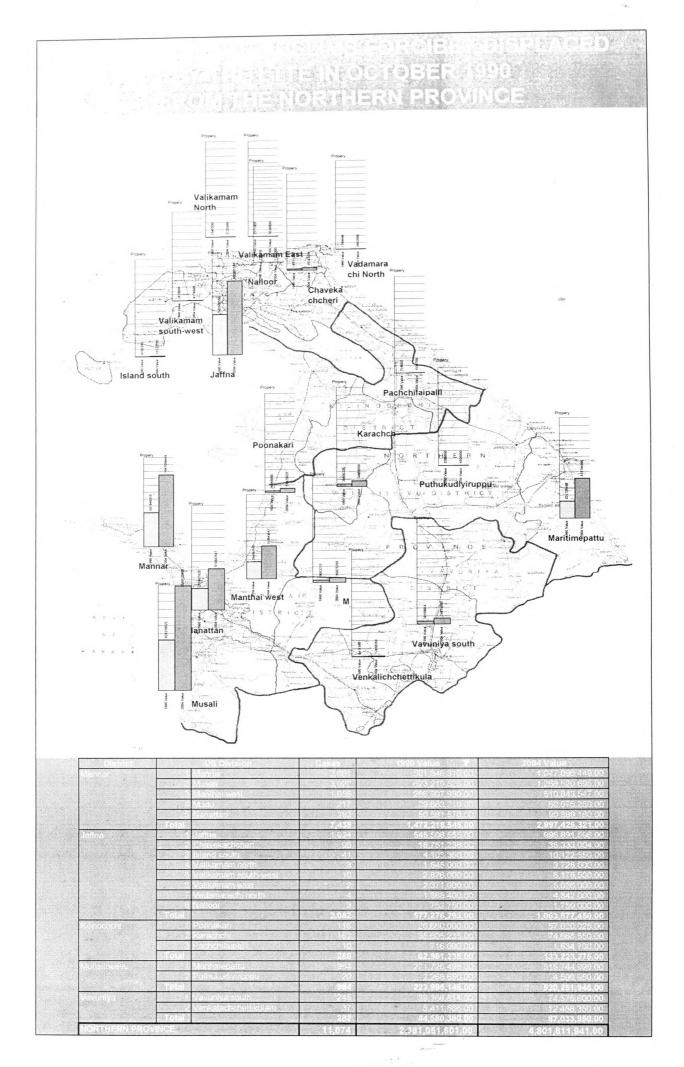

# LOCATIONS OF FORCIBLY DISPLACED MUSLIMS IN THE NORTHERN PROVINCE

### **Mannar District**