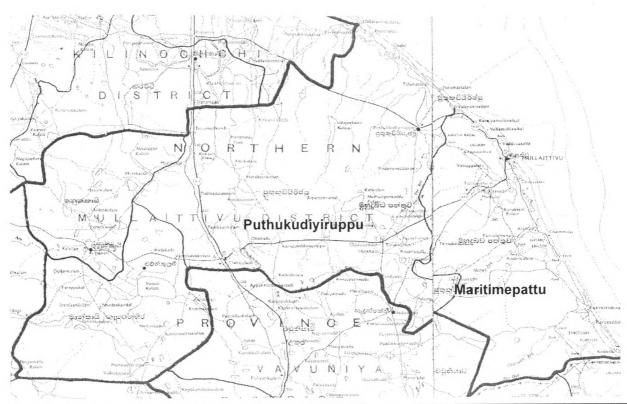

| 1     | 40    |  |

### **MULLAITIVU MUSLIMS**

The major Muslim concentrations in Mullaitivu district were Mullaitivu Town, Thanniyutu, Neeravipitti, Hijrapjuram, Muthayankaddu, Murippu and Thannimurippu. Muslims and Tamils lived side by side. The relationships between the communities were very warm and cordial. According to the Refugee Survey of 1991, about 90 percent of Mullaitivu Muslims were employed in agriculture, coastal and lagoon fishing, tailoring and trade and commerce. The rural Muslims were engaged in paddy, highland and coconut cultivation and coastal, lagoon and carp culture. It is very unfortunate that these people have been fully deprived of these rich economic resources that they possessed. Today they are forced to depend on others for their survival as refugees.



| Population - Ethnic Groups in MULLAITIVU DISTRICT - 1981 |               |           |                    |                 |                   |         |       |       |
|----------------------------------------------------------|---------------|-----------|--------------------|-----------------|-------------------|---------|-------|-------|
|                                                          | Total No.     | Ethnicity |                    |                 |                   |         |       |       |
| A.G.A. Division                                          | of<br>Persons | Sinhalese | Sri Lanka<br>Tamil | Indian<br>Tamil | Sri Lanka<br>Moor | Burgher | Malay | Other |
| Maritime Pattu                                           | 35,847        | 3,349     | 26,776